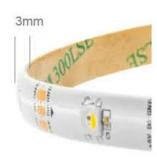

# LEDST021

RGBCW LED strip white PCB waterproof 30L 5m/roll sk68125m30rgbcww65

RGBCW 6000-6500K

LED source: 5050SMD RGBW built-in SK6812 chipset

Voltage(DC):5V

Power: 30LEDs/meter -----9W / Meter

LED type:SMD5050

IC type: SK6812

LED/per meter:30leds/Meter (each LED is separately

controlled)

IC/per meter: 30IC/Meter (1 IC drives 1 led chip)

Pixel /per meter :30Pixels/Meter

Grey Grade: 256

Color: 6000-6500K

PCB color: White

Waterproof Grade:

IP65: Waterproof in Silicon Coating

#### **FEATURES**



#### Individually Addressable

Every LED is Addressable. One IC Controls One LED.



#### Cuttable

You Can Cut Every LED , The Rest Of Them Can Work Fine .



#### Adhesive

There is Adhesive On The PCB's Back . (Only IP30 And IP65) Note: IP67 Gets No Adhesive

## **IP65**



## 30 LEDs/M



### PACKAGE BAG FRONT



### PACKAGE BAG BACK



### BACKUP CONNECTOR



## Ends of the LED Strip with 3Pin Connector.



#### **END TO END CONNECT**

- End to End connect
- DC5V Voltage-Adding . It is Better to Add DC5V Voltage Every 16.4ft or 300EDs, Because the LEDs at the Far End of the Strip Might Be Dimmer.

# **Distribution Wiring Diagram**