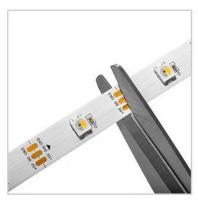

# LEDST021

RGBCW LED strip white PCB waterproof 30L 5m/roll sk68125m30rgbcww65

RGBCW 6000-6500K

LED source: 5050SMD RGBW built-in SK6812 chipset

Voltage(DC):5V

Power: 30LEDs/meter -----9W / Meter

LED type:SMD5050

IC type: SK6812

LED/per meter:30leds/Meter (each LED is separately

controlled)

IC/per meter: 30IC/Meter (1 IC drives 1 led chip)

Pixel /per meter :30Pixels/Meter

Grey Grade: 256

Color: 6000-6500K

PCB color: White

Waterproof Grade:

IP65: Waterproof in Silicon Coating

#### **FEATURES**



#### Individually Addressable

Every LED is Addressable. One IC Controls One LED.



#### Cuttable

You Can Cut Every LED , The Rest Of Them Can Work Fine .



#### Adhesive

There is Adhesive On The PCB's Back . (Only IP30 And IP65) Note: IP67 Gets No Adhesive

## **IP65**



## 30 LEDs/M



### PACKAGE BAG FRONT



### PACKAGE BAG BACK



### BACKUP CONNECTOR



## Ends of the LED Strip with 3Pin Connector.



#### **END TO END CONNECT**

- End to End connect
- DC5V Voltage-Adding . It is Better to Add DC5V Voltage Every 16.4ft or 300EDs, Because the LEDs at the Far End of the Strip Might Be Dimmer.

# **Distribution Wiring Diagram**