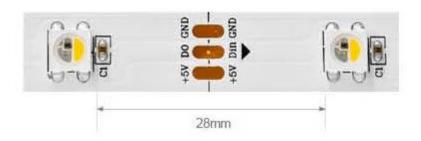

# LEDST021

RGBCW LED strip white PCB waterproof 30L 5m/roll sk68125m30rgbcww65

RGBCW 6000-6500K

LED source: 5050SMD RGBW built-in SK6812 chipset

Voltage(DC):5V

Power: 30LEDs/meter -----9W / Meter

LED type:SMD5050

IC type: SK6812

LED/per meter:30leds/Meter (each LED is separately

controlled)

IC/per meter: 30IC/Meter (1 IC drives 1 led chip)

Pixel /per meter :30Pixels/Meter

Grey Grade: 256

Color: 6000-6500K

PCB color: White

## 30 LEDs/M

#### **END TO END CONNECT**

- End to End connect
- DC5V Voltage-Adding . It is Better to Add DC5V Voltage Every 16.4ft or 300EDs, Because the LEDs at the Far End of the Strip Might Be Dimmer.