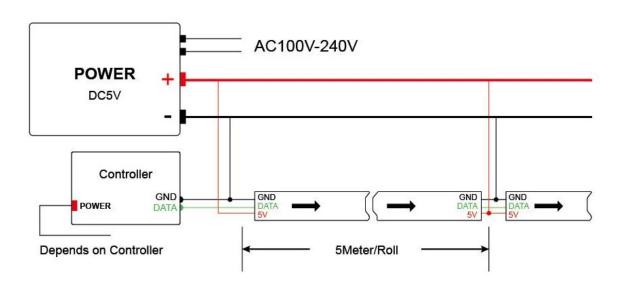

meter :30Pixels/Meter

Grey Grade: 256

Color: 6000-6500K

PCB color: White

Waterproof Grade:

IP65: Waterproof in Silicon Coating

#### **FEATURES**



#### Individually Addressable

Every LED is Addressable. One IC Controls One LED.



#### Cuttable

You Can Cut Every LED , The Rest Of Them Can Work Fine .



#### Adhesive

There is Adhesive On The PCB's Back . (Only IP30 And IP65) Note: IP67 Gets No Adhesive

## **IP65**



## 30 LEDs/M



### PACKAGE BAG FRONT



### PACKAGE BAG BACK



### BACKUP CONNECTOR



## Ends of the LED Strip with 3Pin Connector.



#### **END TO END CONNECT**

- End to End connect
- DC5V Voltage-Adding . It is Better to Add DC5V Voltage Every 16.4ft or 300EDs, Because the LEDs at the Far End of the Strip Might Be Dimmer.

# **Distribution Wiring Diagram**