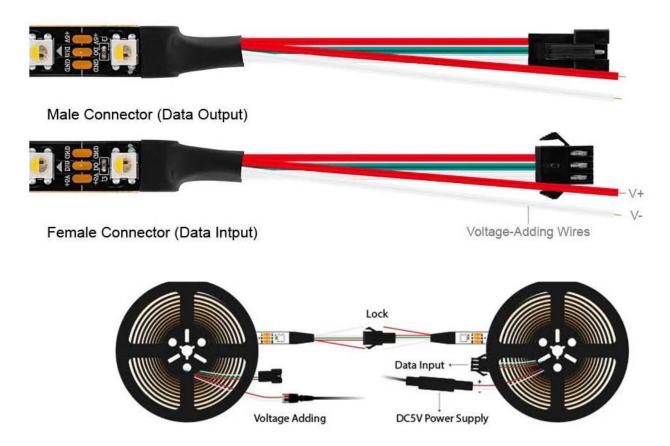

## Ends of the LED Strip with 3Pin Connector.

#### **END TO END CONNECT**

- End to End connect
- DC5V Voltage-Adding . It is Better to Add DC5V Voltage Every 16.4ft or 300EDs, Because the LEDs at the Far End of the Strip Might Be Dimmer.