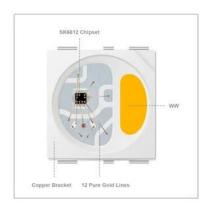

# LEDST021

RGBCW LED strip white PCB waterproof 30L 5m/roll sk68125m30rgbcww65

RGBCW 6000-6500K

LED source: 5050SMD RGBW built-in SK6812 chipset

Voltage(DC):5V

Power: 30LEDs/meter -----9W / Meter

LED type:SMD5050

IC type: SK6812

LED/per meter:30leds/Meter (each LED is separately

controlled)

IC/per meter: 30IC/Meter (1 IC drives 1 led chip)

Pixel /per meter :30Pixels/Meter

Grey Grade: 256

Color: 6000-6500K

PCB color: White

#### Individually Addressable

Every LED is Addressable. One IC Controls One LED.