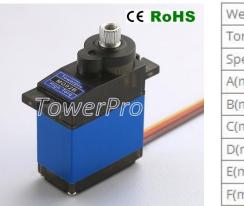

## MOTTPS10 - MG92B digital servo

You can not find more valuable servo than MG92B ever! small size but with 3.5kg powerful torque. MG92B is metal gear, digital,3.5kg torque, double ball bearing and with alloy case in the middle. It is a great choice for Jet, airplane, helicopter.

Blue Bird, Blue Arrow, Corona, Berg, Spektrum.

CE & RoHS approved

| Weight(g)        | 13.8 |
|------------------|------|
| Torque(kg)       | 3.5  |
| Speed(sec/60deg) | 0.08 |
| A(mm)            | 35   |
| B(mm)            | 22.6 |
| C(mm)            | 31   |
| D(mm)            | 12   |
| E(mm)            | 31.5 |
| F(mm)            | 22.8 |