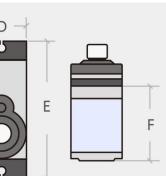

Blue Bird, Blue Arrow, Corona, Berg, Spektrum.

CE & RoHS approved

| Weight(g)        | 13.8 |
|------------------|------|
| Torque(kg)       | 3.5  |
| Speed(sec/60deg) | 0.08 |
| A(mm)            | 35   |
| B(mm)            | 22.6 |
| C(mm)            | 31   |
| D(mm)            | 12   |
| E(mm)            | 31.5 |
| F(mm)            | 22.8 |