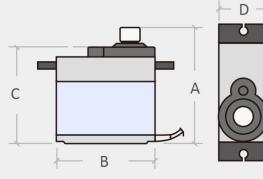

Blue Bird, Blue Arrow, Corona, Berg, Spektrum.

CE & RoHS approved

| Weight(g)        | 13.8 |
|------------------|------|
| Torque(kg)       | 3.5  |
| Speed(sec/60deg) | 0.08 |
| A(mm)            | 35   |
| B(mm)            | 22.6 |
| C(mm)            | 31   |
| D(mm)            | 12   |
| E(mm)            | 31.5 |
| F(mm)            | 22.8 |